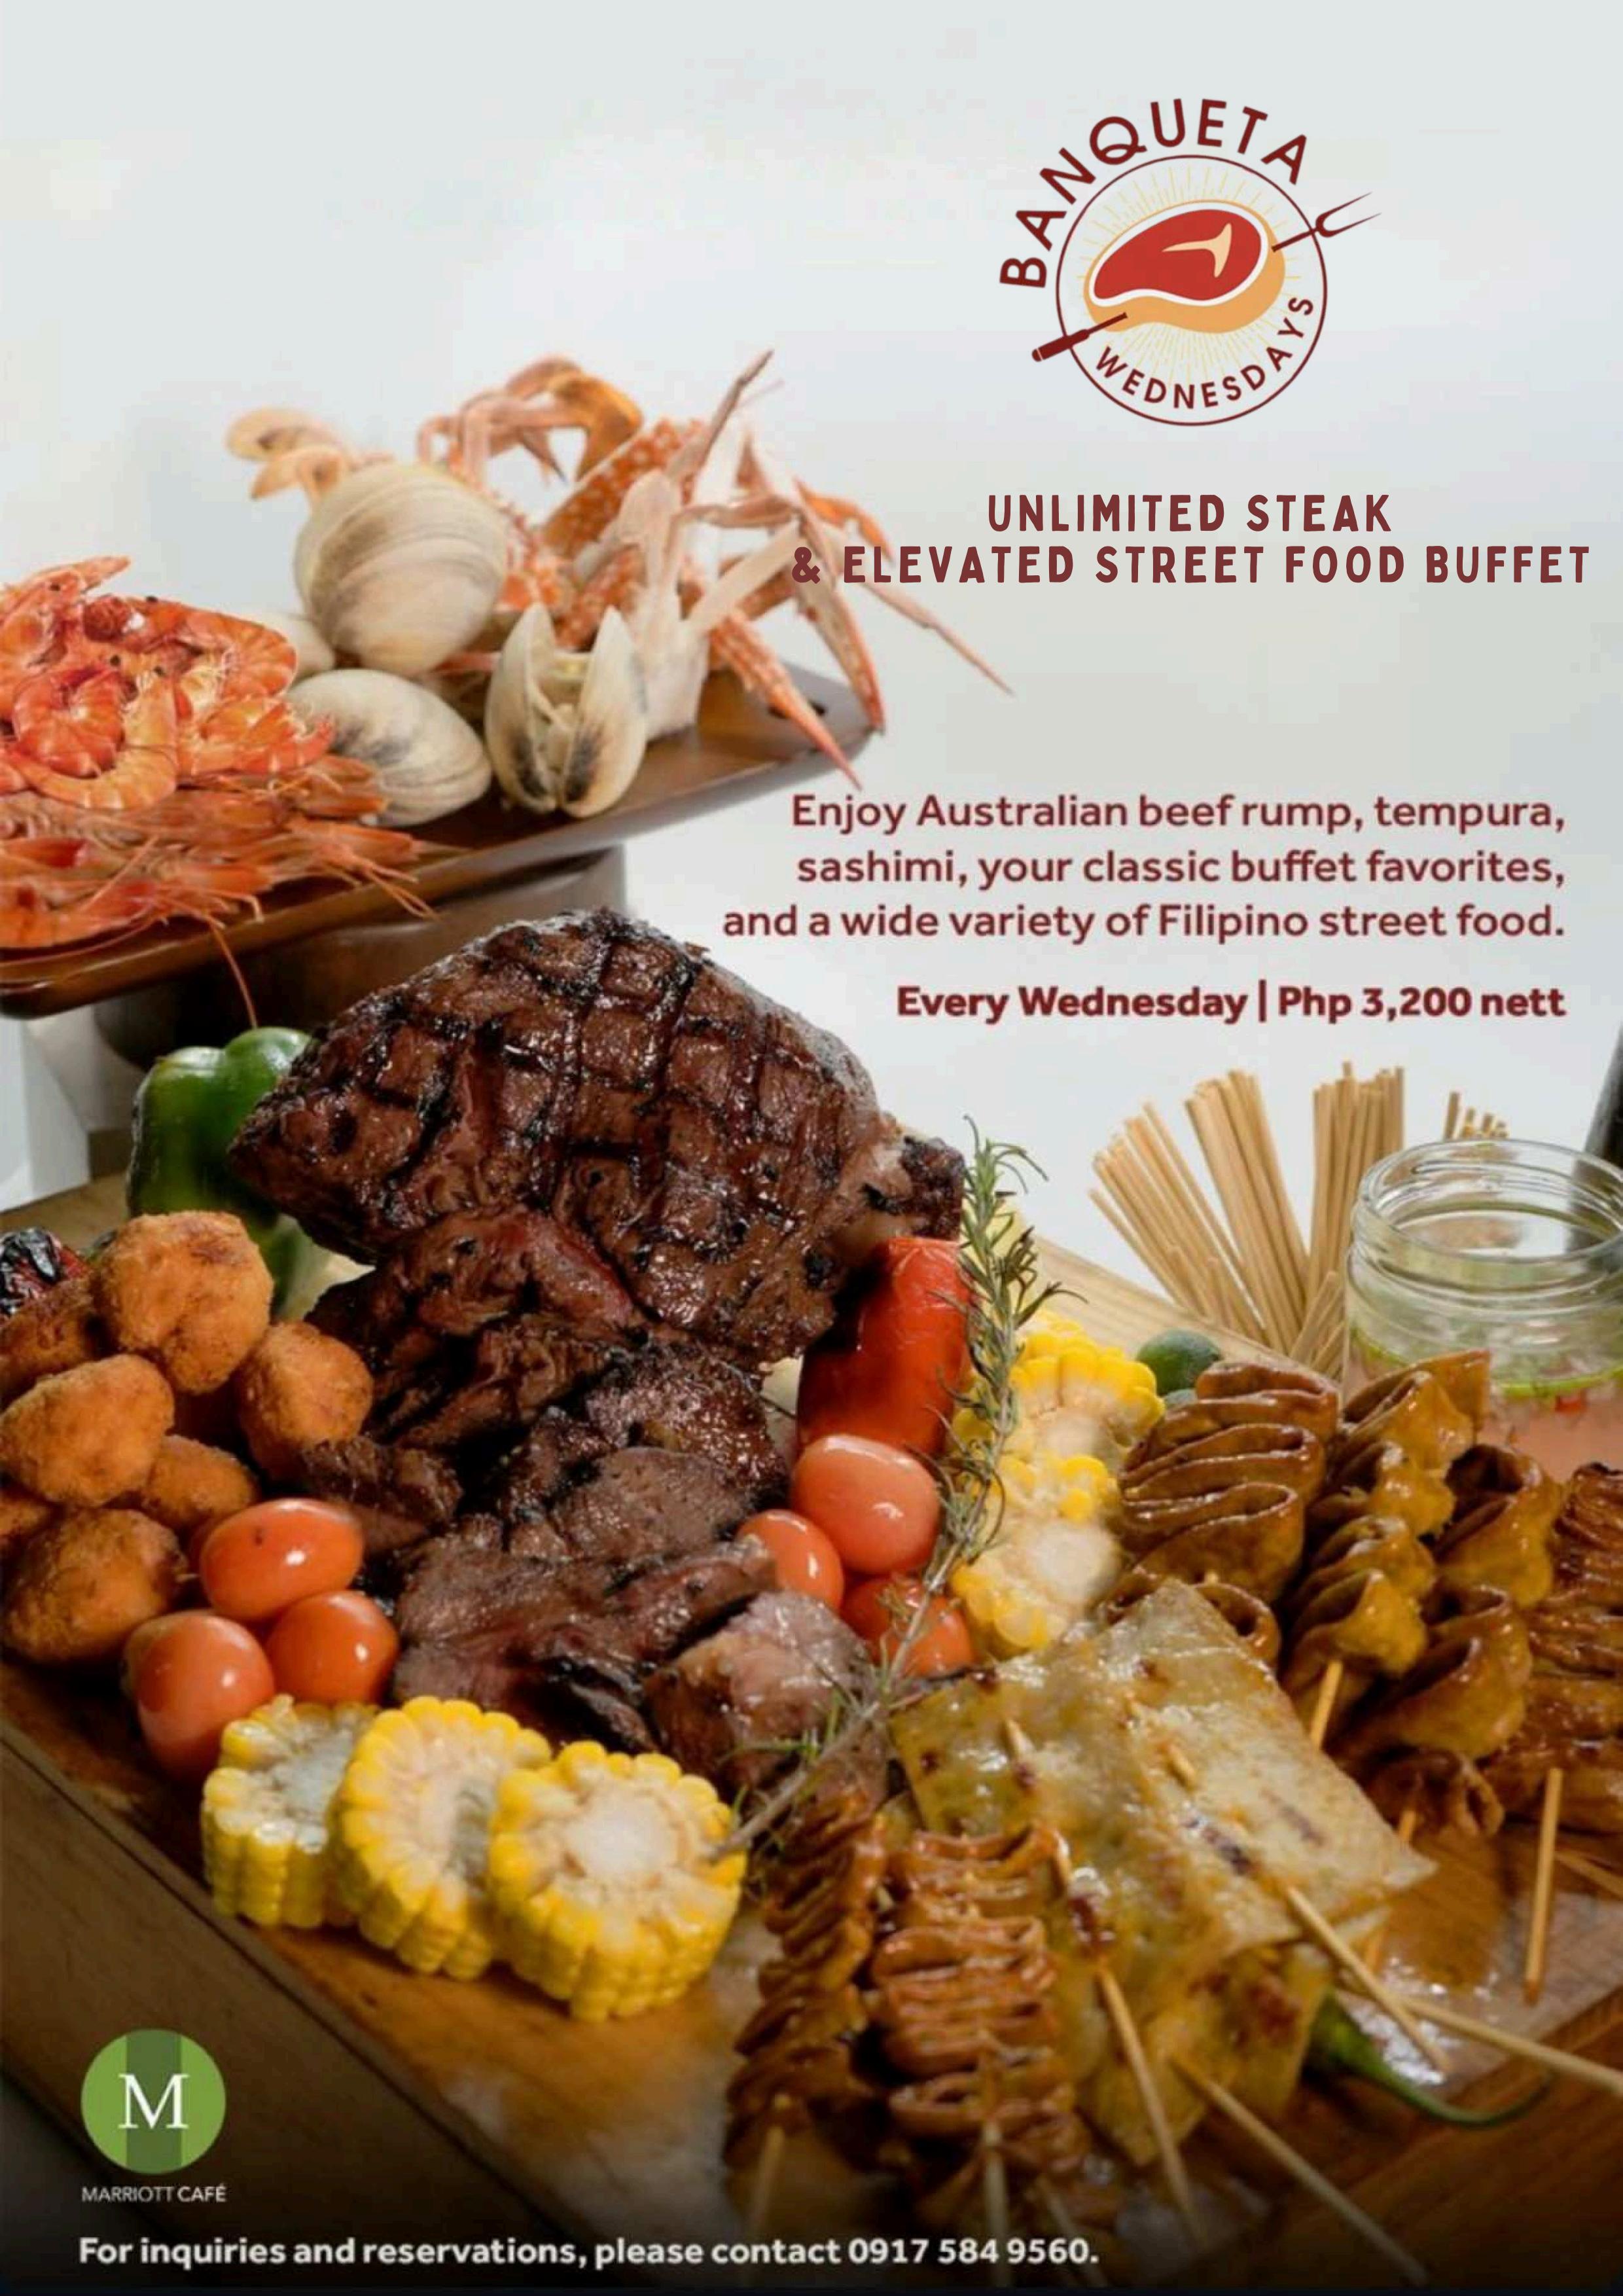

### UNLIMITED KOREAN BBQ

Php 2,000 nett per guest Inclusive of: Five (5) kinds of banchan, cham kkae salad, soup of the day, japchae, and rice

Soy Marinated **Pork Belly** 

Spicy Marinated Pork Belly

US Top Blade and Samgyupsal

Spicy Marinated Chicken Thigh

Soy Marinated US Top Blade

## KOREAN BBQ ELEVATED

WET-AGED PERFECTION AT OORI

For more queries, please call 0917 859 7496.