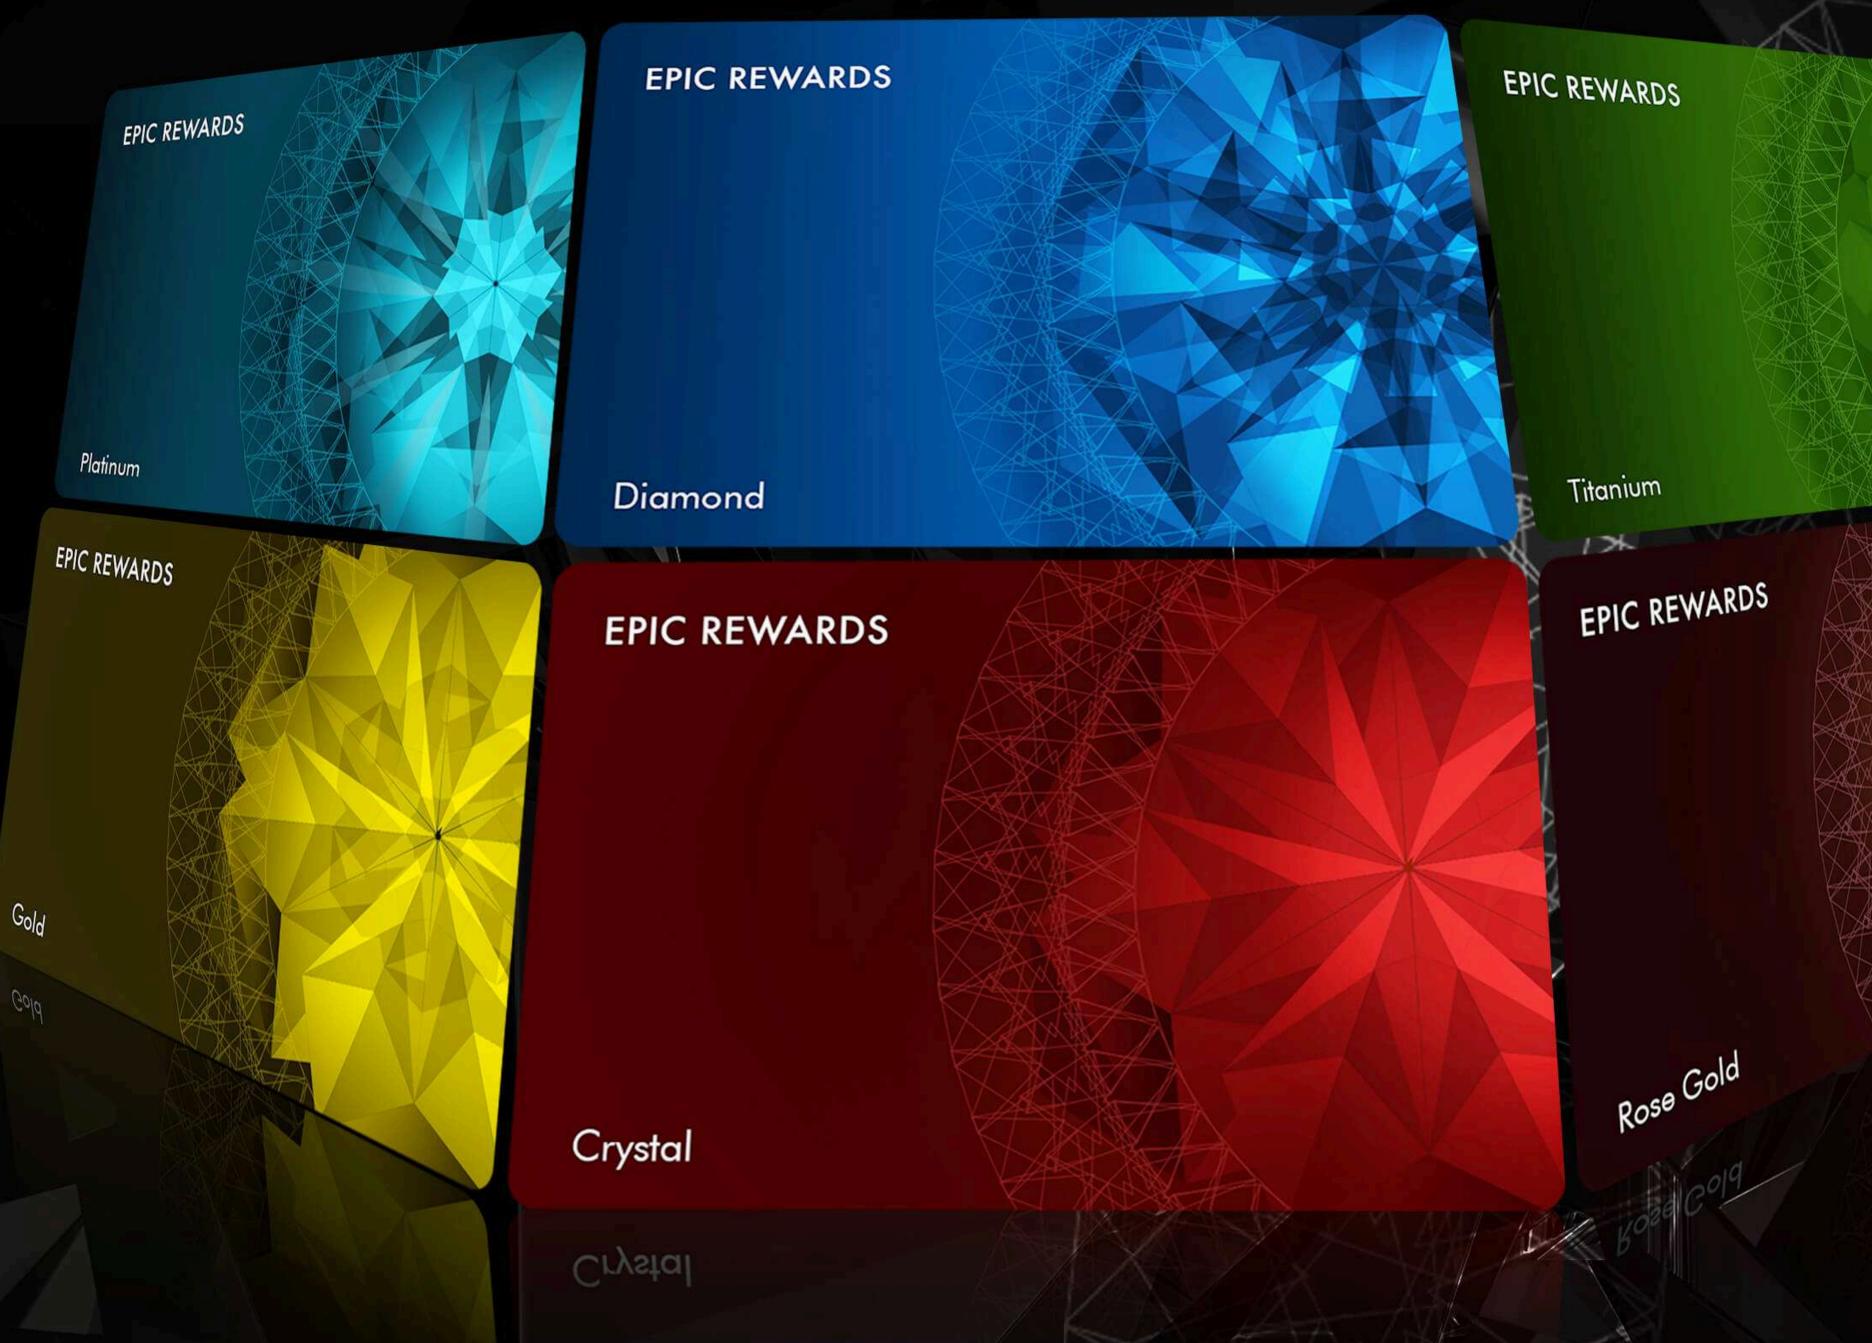

#### GAME ON

Try your luck and feel the thrill on slots, table games and electronic table games. Don't forget to sign up for our Epic Rewards program if you're not yet a member.

## EPICREWARDS

## SIGNUP NOW FOR FREE!