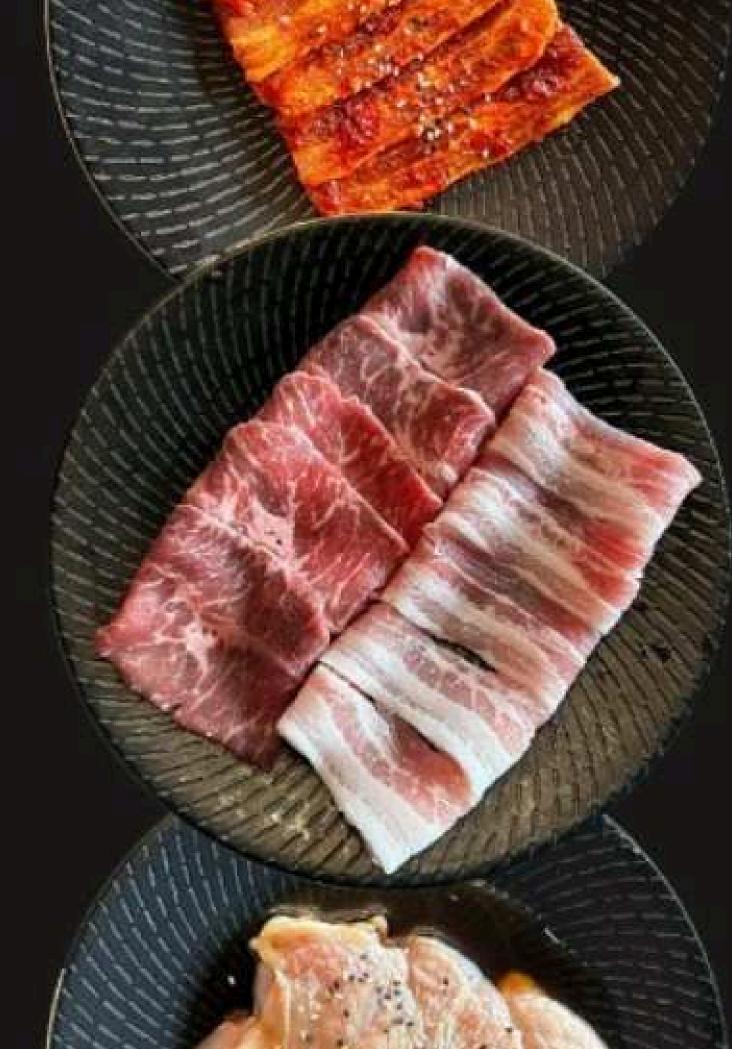

### UNLIMITED KOREAN BBQ

Php 2,000 nett per guest Inclusive of: Five (5) kinds of banchan, cham kkae salad, soup of the day, japchae, and rice

Soy Marinated **Pork Belly** 

Spicy Marinated Pork Belly

US Top Blade and Samgyupsal

Spicy Marinated Chicken Thigh

Soy Marinated US Top Blade

## KOREAN BBQ ELEVATED

WET-AGED PERFECTION AT OORI

For more queries, please call 0917 859 7496.