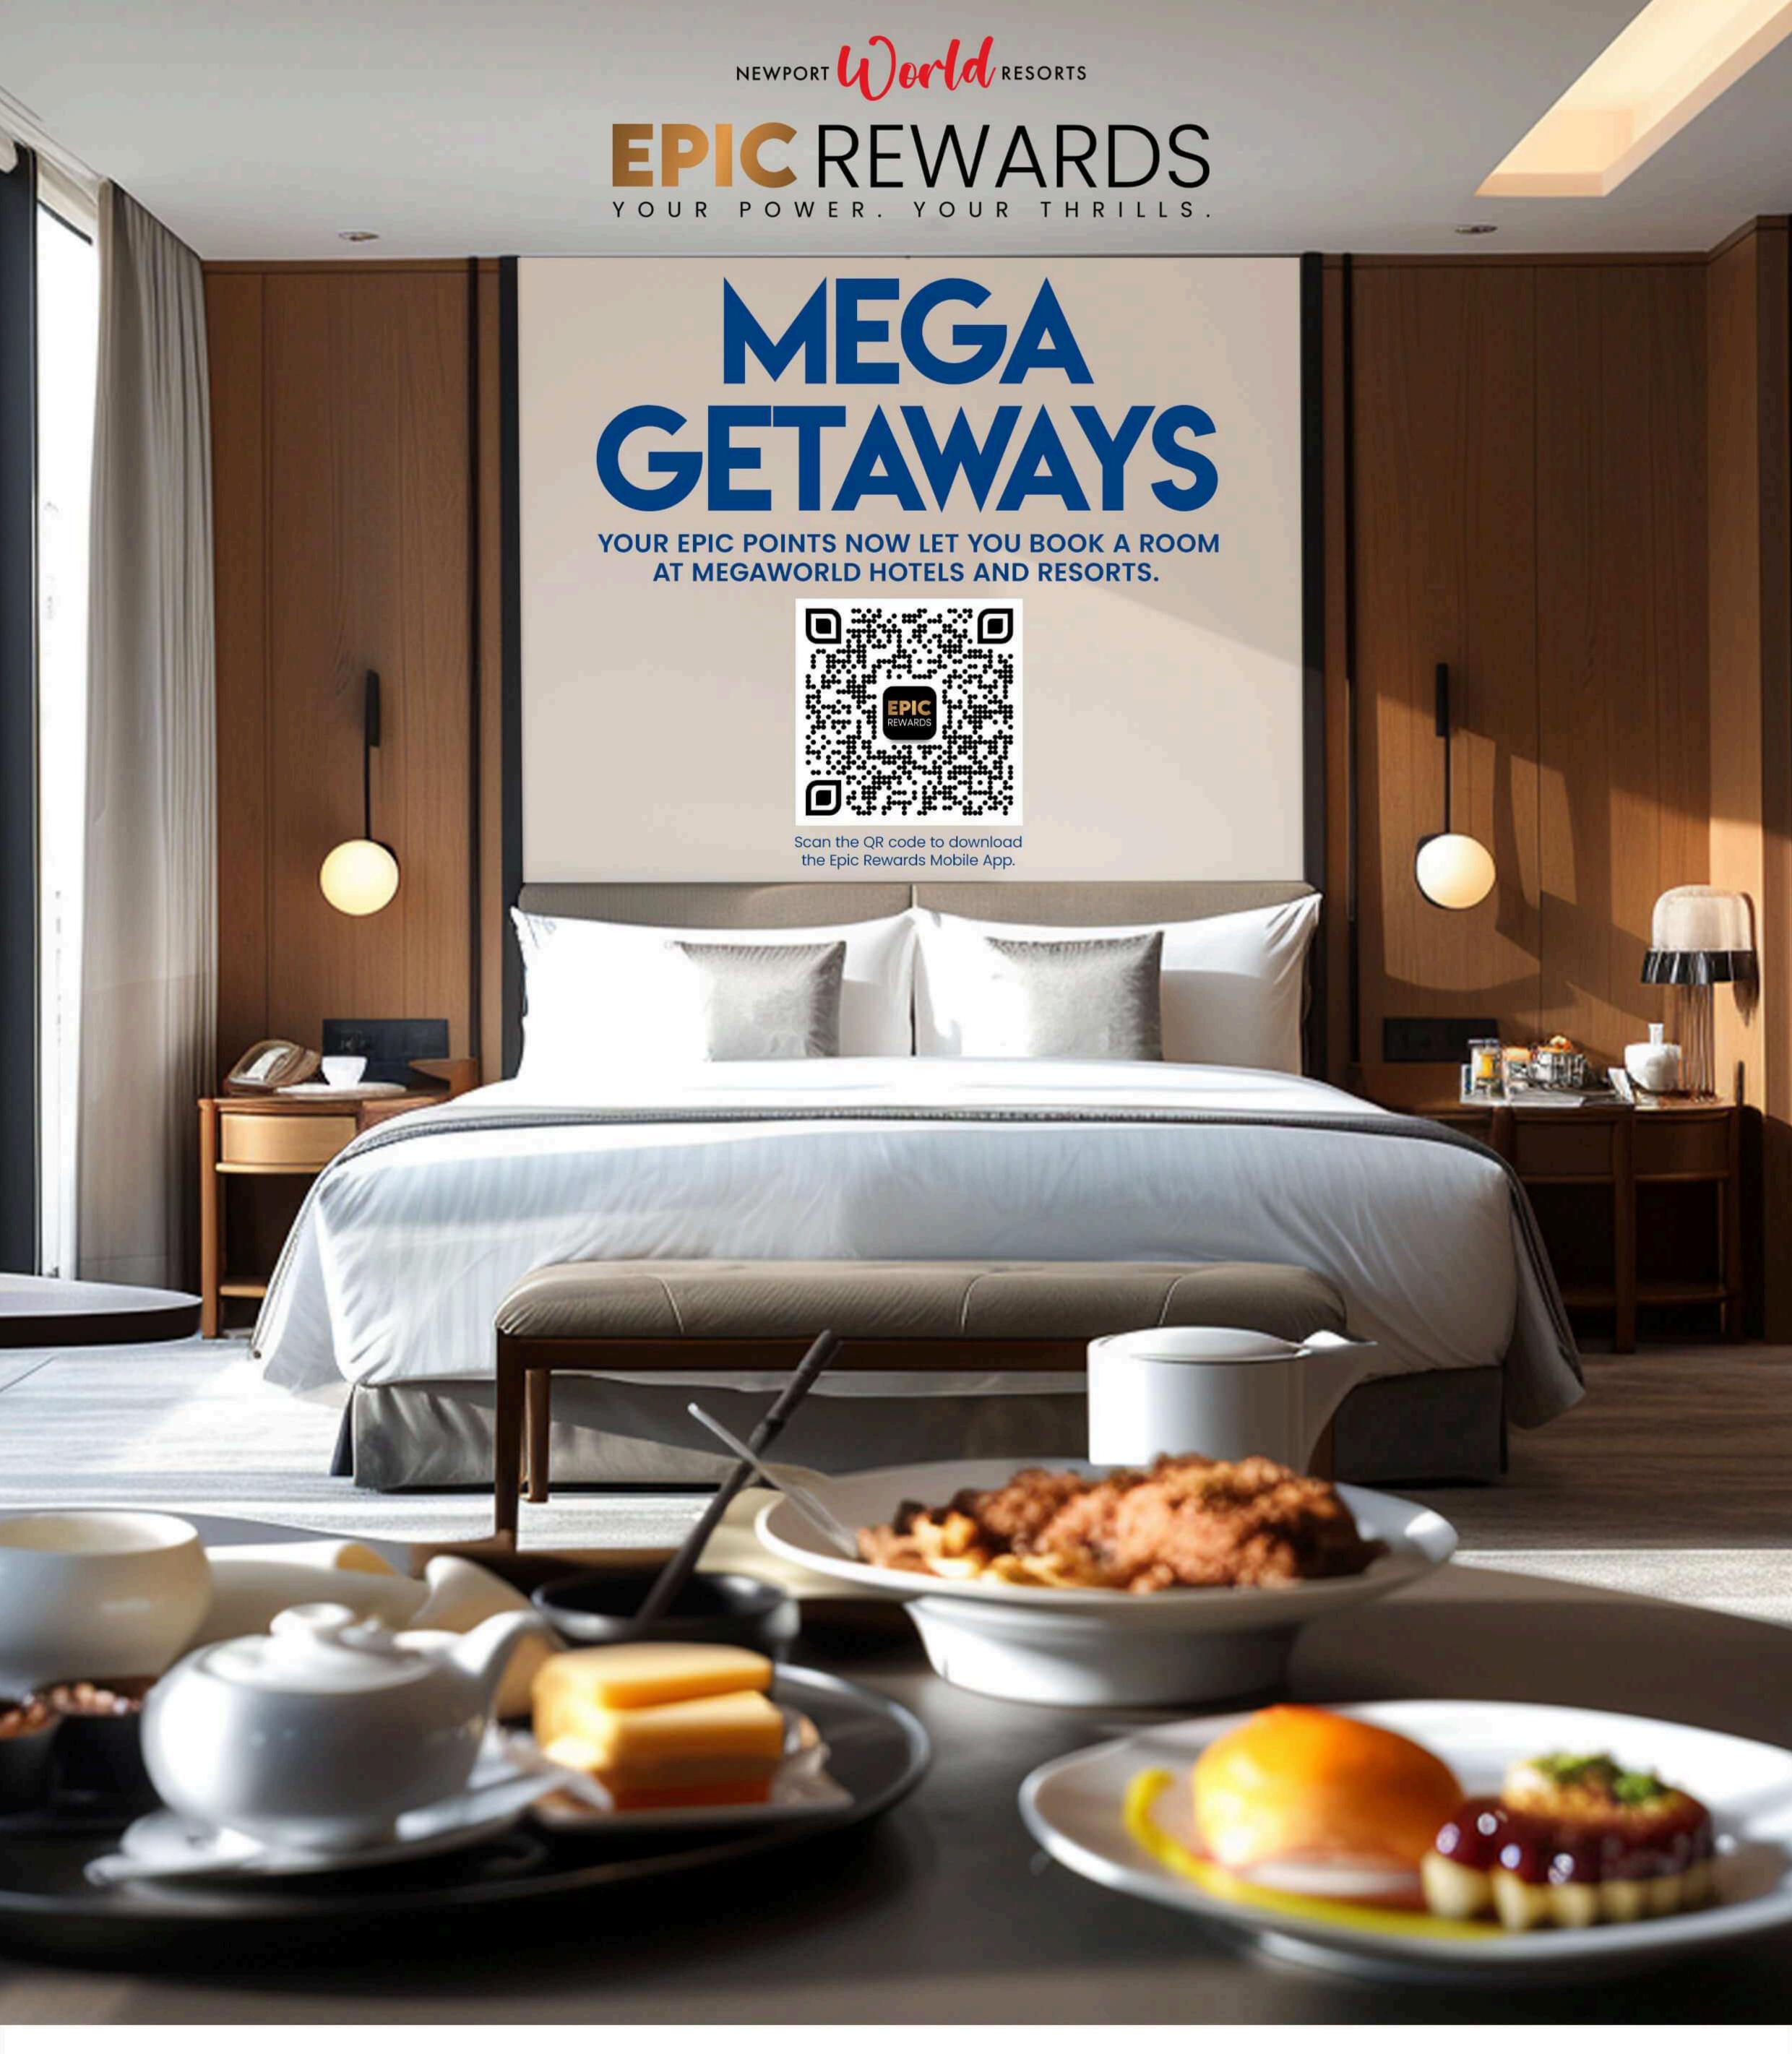

## ALL-YOU-CAN-WATCH CONCERTS & MUSICALS

EPIC PASS UNLIMITED FOR ONLY PHP 19,999

Scan here for more details.

EPIC REWARDS

## EPICREWARDS

## SIGNUP NOW FOR FREE!