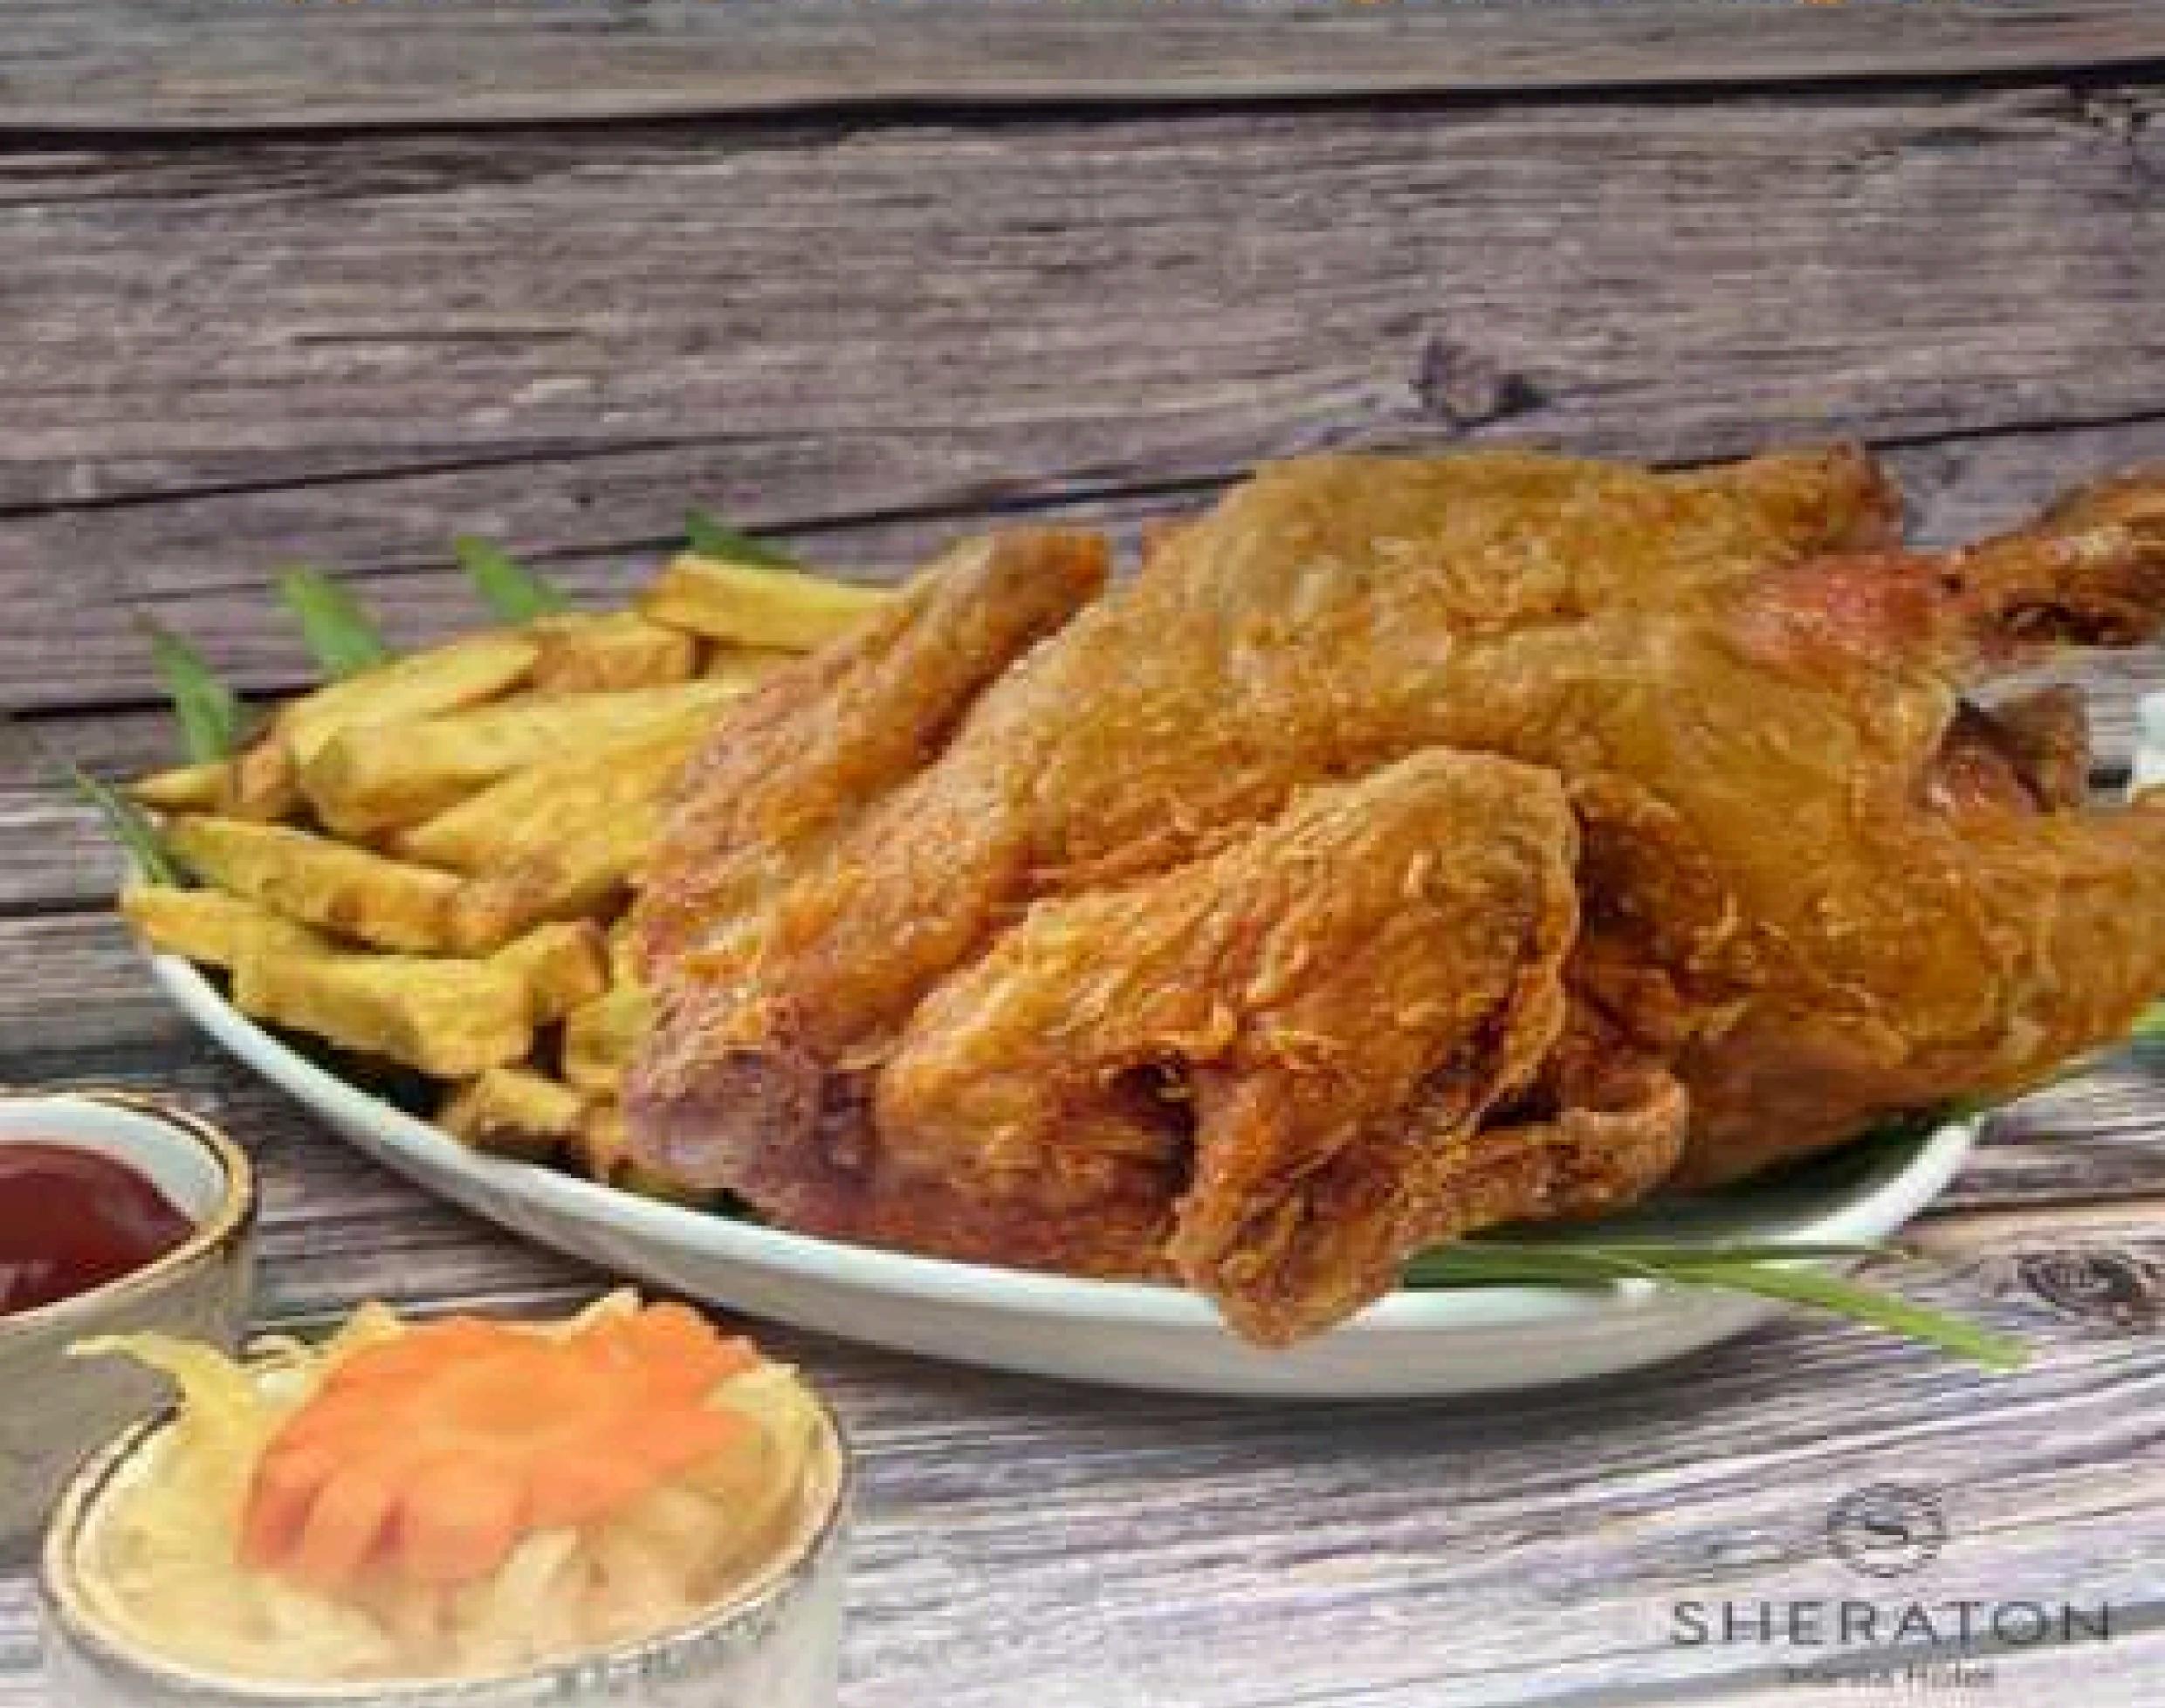

Experience the ultimate comfort food combo Sheraton's Fried Chicken served with crispy sweet potato fries and tangy pickled papaya.

Available daily for just Php LOOG nett from Ham to Sam Enjoy this delicious treat exclusively through in-morn Dining only!