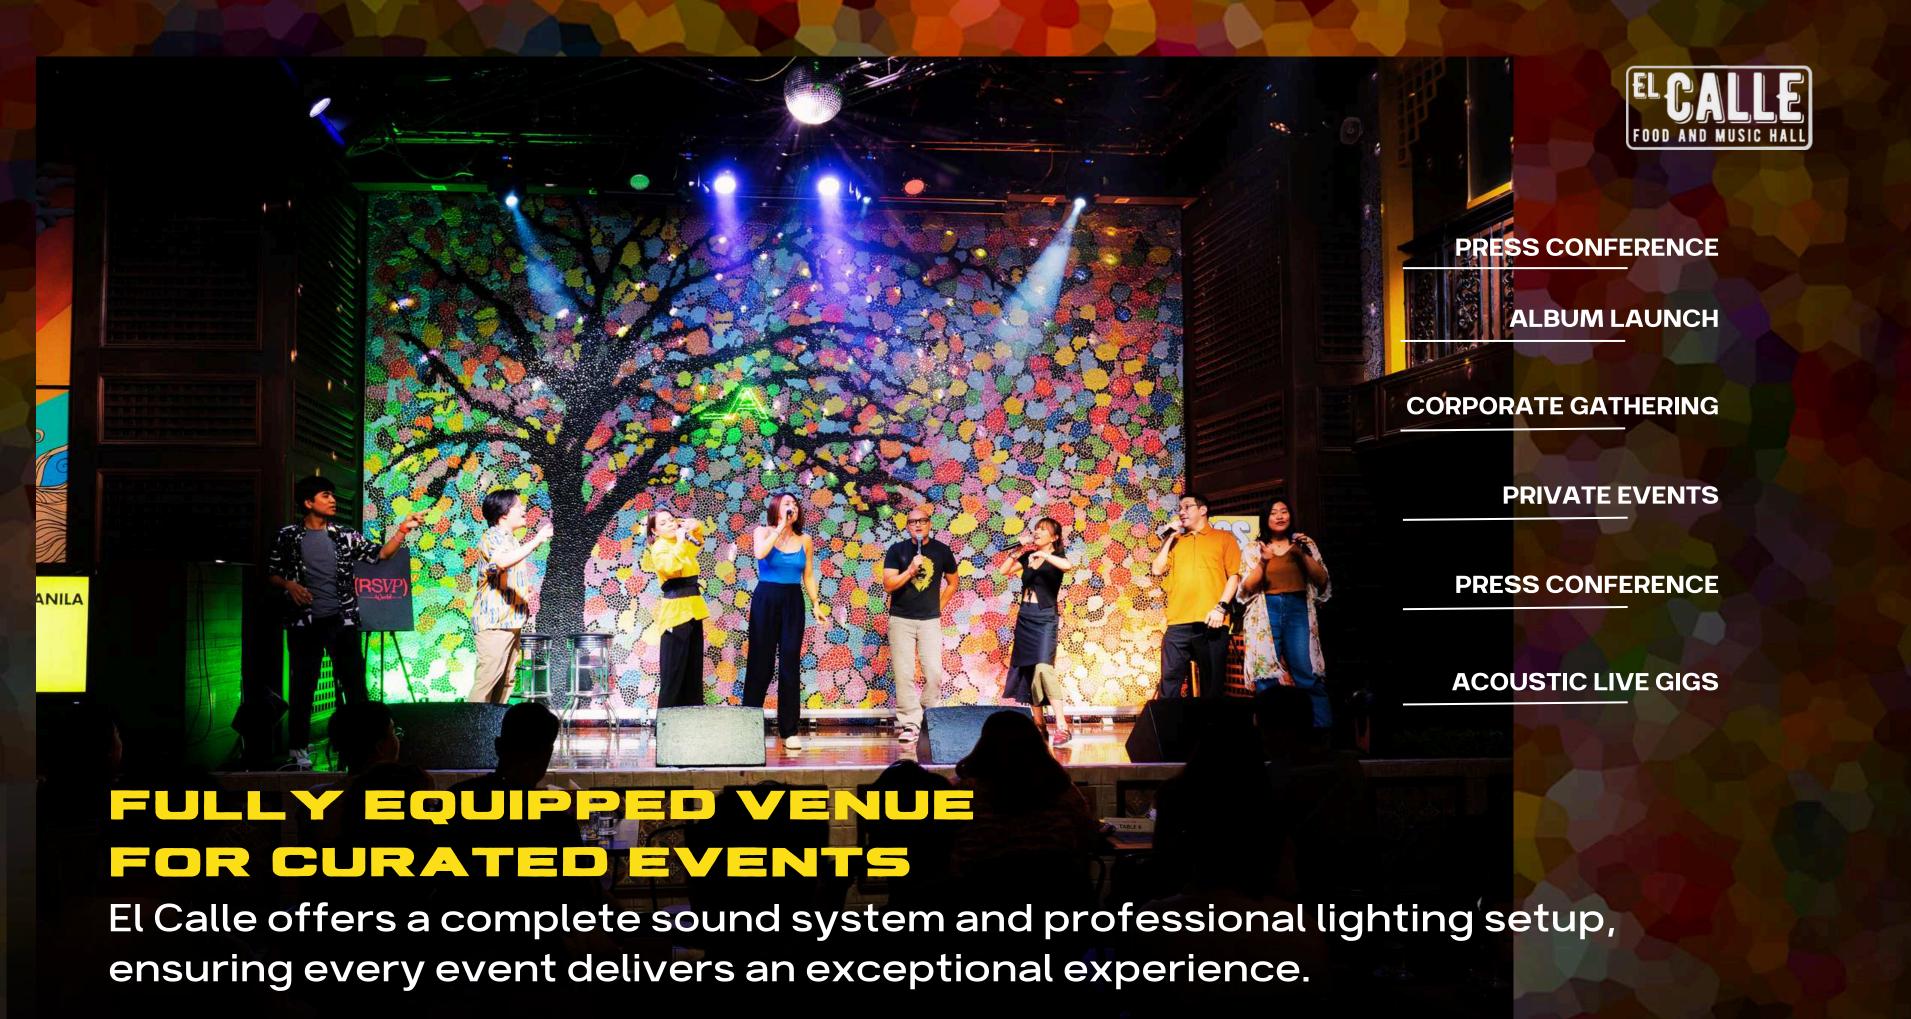

### SIPS & SOUNDS

A signature experience at El Calle, Sips & Sounds is a scheduled gig series featuring renowned local artists, bringing the best of live music to Newport World Resorts. This carefully curated event blends exception intimate stage for artists to connect with their audience, making Sips & Sounds an unmissable experience for both casual listeners and dedicated fans.

### YOUR GO-TO ENTERTAINMENT LINEUP OFFERS

Jammer's Night

**Regular Gigs** 

Happy Hour with
San Miguel Draft Beer

Hand Cut Fries Cheese, BBQ or Mixed Herbs **Vegetable Chips Onion Rings** Chicharones **Angus Beef Meatballs Chicken Wings Braised Beef Macchiato** Pork Sisig **Tofu Sisig Tokwa't Baboy** 