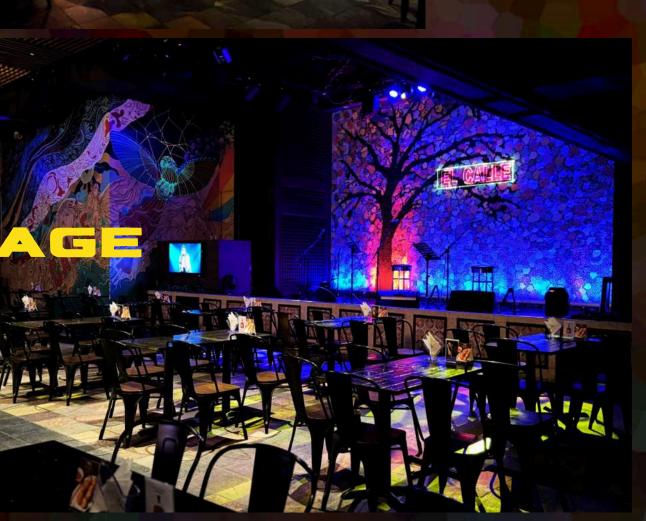

### SIPS & SOUNDS

A signature experience at El Calle, Sips & Sounds is a scheduled gig series featuring renowned local artists, bringing the best of live music to Newport World Resorts. This carefully curated event blends exception intimate stage for artists to connect with their audience, making Sips & Sounds an unmissable experience for both casual listeners and dedicated fans.

### YOUR GO-TO ENTERTAINMENT LINEUP OFFERS

Jammer's Night

**Regular Gigs** 

Happy Hour with
San Miguel Draft Beer

Hand Cut Fries Cheese, BBQ or Mixed Herbs **Vegetable Chips Onion Rings** Chicharones **Angus Beef Meatballs Chicken Wings Braised Beef Macchiato** Pork Sisig **Tofu Sisig Tokwa't Baboy** 