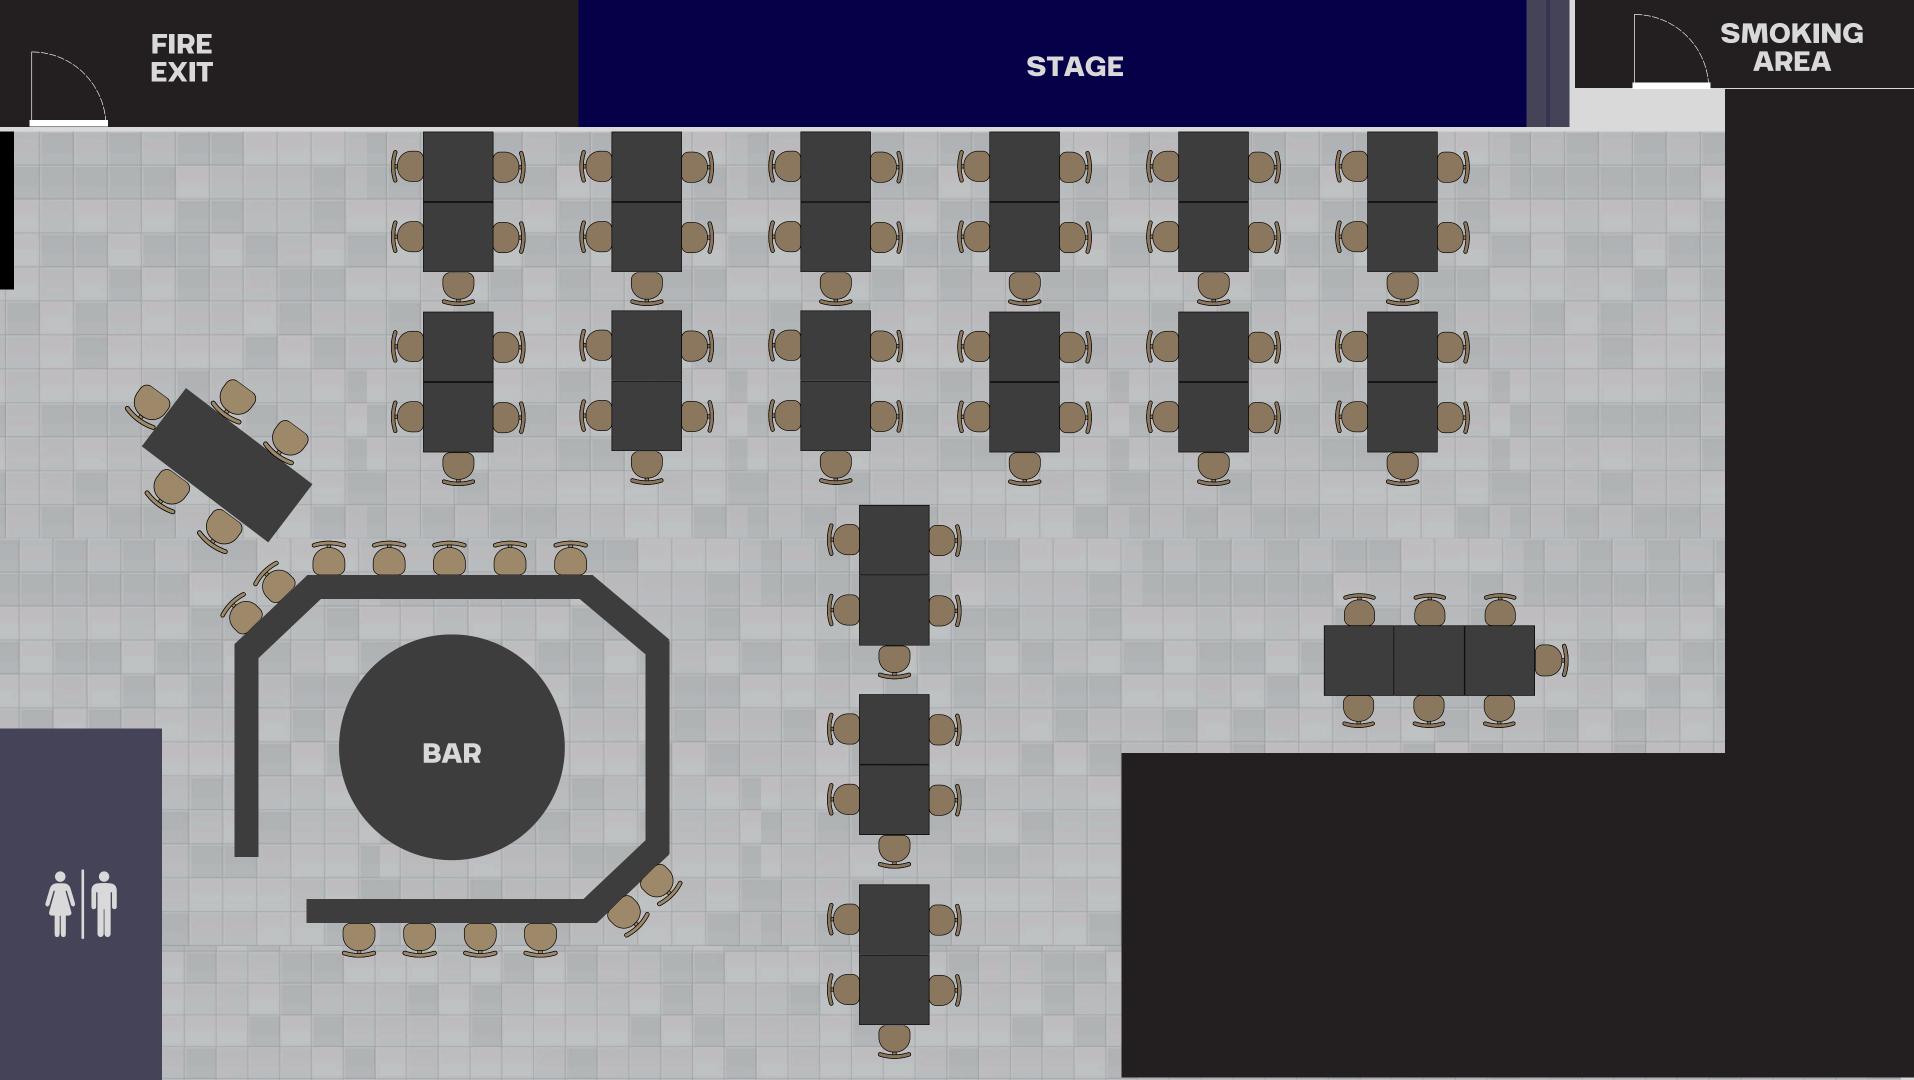

### CAPACITY AND EXCLUSIVE PACK

- Maximum of 100 guests with comfortable seating.
- Comsumable of PHP100,000 for 4 hours.